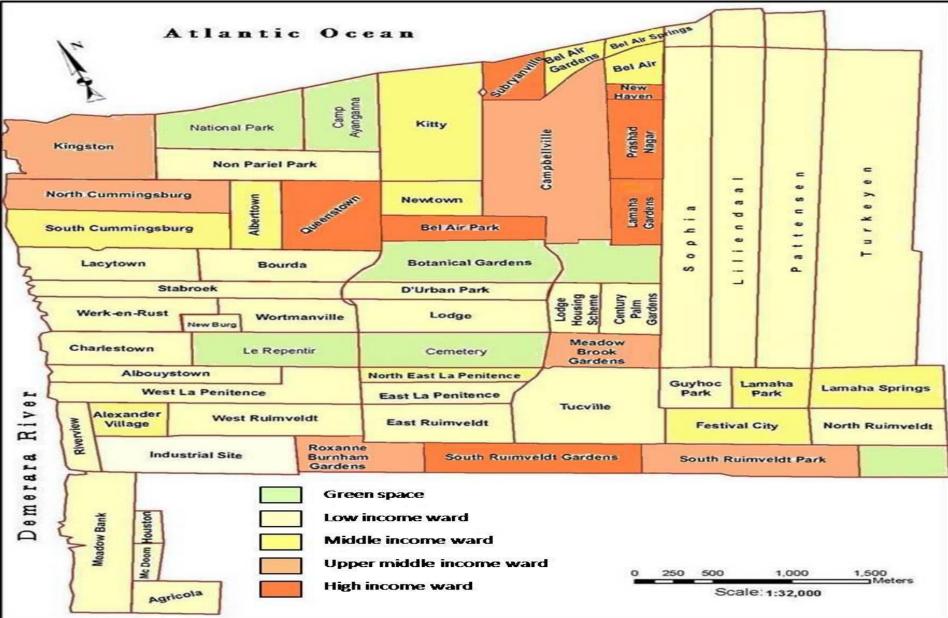

### **Sampled Communities**

| Sampled Community                   | Income Category     |  |  |
|-------------------------------------|---------------------|--|--|
| Bel Air Park<br>Subryanville        | High Income         |  |  |
| Roxanne Burnham Gardens<br>Kingston | Upper Middle Income |  |  |
| South Cummingsburg<br>Kitty         | Middle Income       |  |  |
| Werk-en-rust<br>Tucville            | Lower Middle Income |  |  |
| Sophia<br>Riverview                 | Low Income          |  |  |