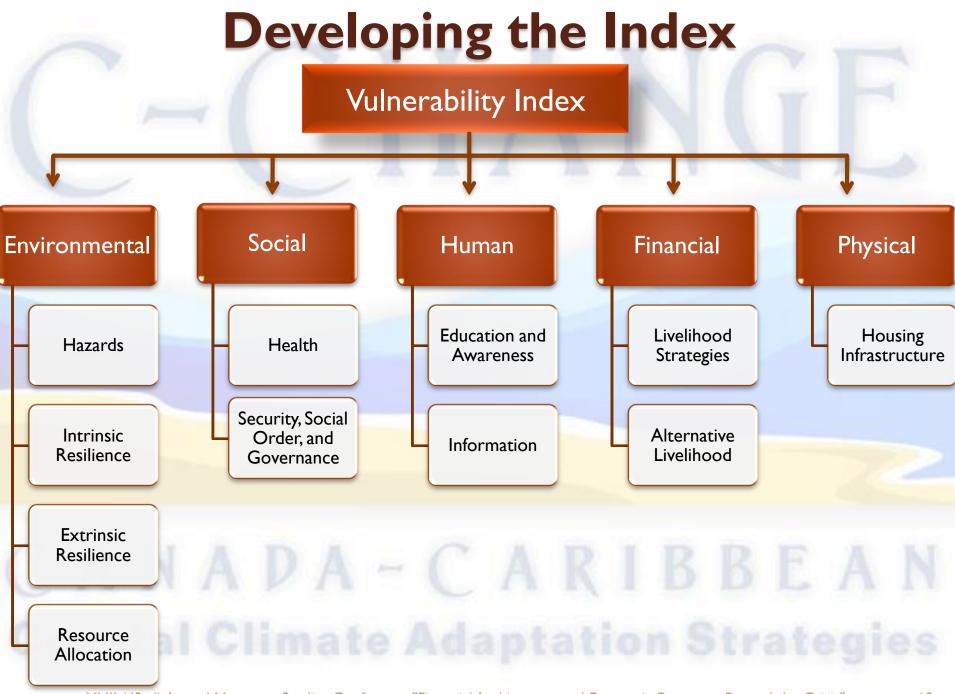

### **Methodology and Research Activities**

- . Problem definition
- 2. Data collection and database development
- 3. Visual modelling (GIS tools)
- 4. Vulnerability Index development and calculations
- 5. Scenario analyses
- 6. Adaptive capacity and resilience modelling
- 7. Development and assessment of policy options
- 8. Implementation of local adaptation planning and action frameworks

#### Some Recent Measures of Vulnerability

| Reference                     | Geographic<br>Focus             | Vulnerability<br>Index/ Focus  | Scale     | Categories Chosen                                                                                                              | Type of<br>Data                  |
|-------------------------------|---------------------------------|--------------------------------|-----------|--------------------------------------------------------------------------------------------------------------------------------|----------------------------------|
| Skondras et<br>al (2011)      | Greece                          | Environmental<br>Vulnerability | Country   | Hazards, resistance, and damage                                                                                                | Secondary<br>data                |
| Hahn et al<br>(2009)          | Mozambique                      | Livelihood<br>Vulnerability    | Community | Socio-demographic, profile,<br>livelihood strategies, health, food,<br>water, and natural disasters                            | Primary data-<br>survey          |
| St Bernard<br>(2007)          | The<br>Caribbean                | Social<br>Vulnerability        | Country   | Education, health, security, social<br>order and governance, resource<br>allocation, and communication<br>architecture         | Primary and<br>Secondary<br>data |
| SOPAC<br>(2004)               | SIDS                            | Environmental                  | Country   | Hazards, resistance, and damage                                                                                                | Secondary<br>data                |
| Vincent<br>(2004)             | Africa                          | Social<br>Vulnerability        | Country   | Economic well being and stability,<br>demographic structure, global<br>interconnectivity, natural resource<br>dependence       | Secondary<br>data                |
| Briguglio and<br>Galea (2003) | SIDS                            | Economic<br>Vulnerability      | Country   | Economic openness, export<br>concentration, peripherality, and<br>dependence on strategic imports                              | Secondary<br>data                |
| Gowrie<br>(2003)              | Tobago<br>LIII (43rd) Annual Mo | Environmental                  | Country   | Environmental risk, Intrinsic<br>Resilience, and Environmental<br>degradation<br>itecture and Economic Prospects Beyond the Cl | Secondary<br>data<br>'isis"      |

### **Data Collection**

Secondary Data from CSO

Primary Data: community survey

Required information was grouped into capital pillars: Environmental, Social, Human, Financial and Physical