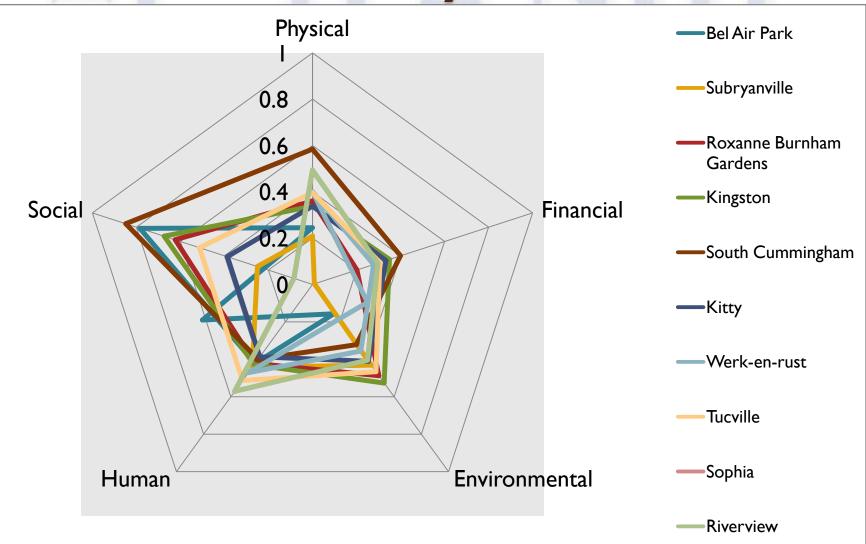

### **Sampled Communities**

| Sampled Community                   | Income Category     |  |  |
|-------------------------------------|---------------------|--|--|
| Bel Air Park<br>Subryanville        | High Income         |  |  |
| Roxanne Burnham Gardens<br>Kingston | Upper Middle Income |  |  |
| South Cummingsburg<br>Kitty         | Middle Income       |  |  |
| Werk-en-rust<br>Tucville            | Lower Middle Income |  |  |
| Sophia<br>Riverview                 | Low Income          |  |  |

#### **Vulnerability Indices by Community**

| Wards                   | Index Value |
|-------------------------|-------------|
| South Cummingsburg      | 0.511       |
| Kingston                | 0.443       |
| Tucville                | 0.436       |
| Roxanne Burnham Gardens | 0.422       |
| Riverview               | 0.370       |
| Kitty                   | 0.294       |
| Subryanville            | 0.284       |
| Werk-en-Rust            | 0.251       |
| Sophia                  | 0.243       |
| Bel Air Park            | 0.222       |

### Vulnerability Indices by Pillars for Selected Communities

| Wards                 | Env'al | Financial | Physical | Human | Social |
|-----------------------|--------|-----------|----------|-------|--------|
| South<br>Cummingsburg | 0.322  | 0.4       | 0.584    | 0.4   | 0.848  |
| Kingston              | 0.527  | 0.35      | 0.338    | 0.429 | 0.674  |
| Tucville              | 0.467  | 0.306     | 0.396    | 0.513 | 0.513  |
| Kitty                 | 0.411  | 0.334     | 0.338    | 0.387 | 0.387  |

### Spider Diagram showing Vulnerability Index