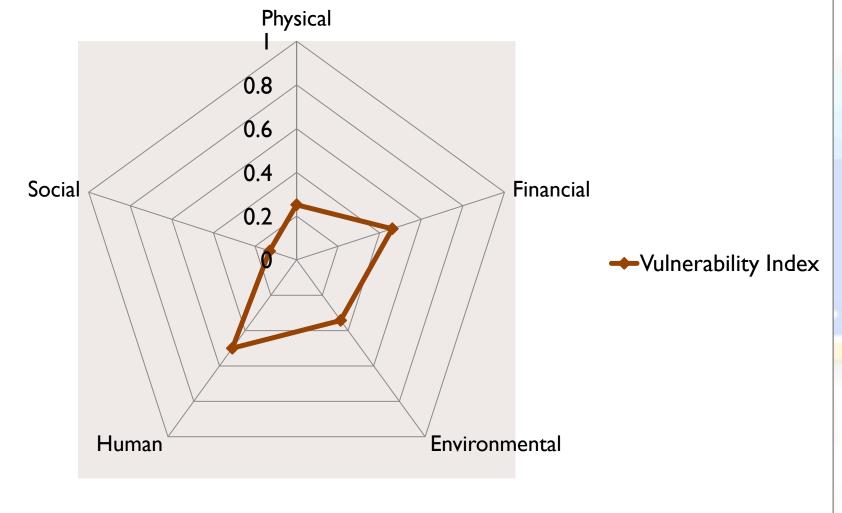

## **Vulnerability Index Results**

| Pillars                    | Major Component values<br>for Grande Riviere |
|----------------------------|----------------------------------------------|
| Human                      | 0.4997                                       |
| Financial                  | 0.4604                                       |
| Environmental              | 0.34288                                      |
| Physical                   | 0.2521                                       |
| Social                     | 0.1302                                       |
| <b>VULNERABILITY INDEX</b> | 0.3371                                       |

## Spider Diagram showing Vulnerability Index