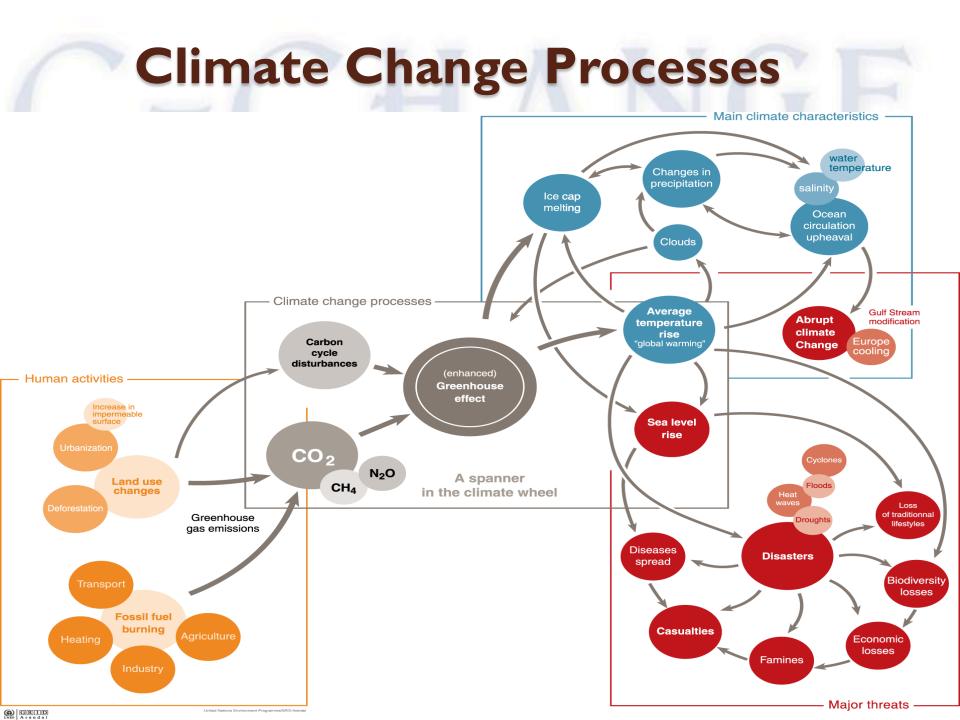

### **Climate Change**

Refers to "any changes over climate over time, whether due to natural variability or as a result of human activity" (IPCC 2007).

Increasingly being accepted as the single major threat facing the socio-ecological systems in the 21<sup>st</sup> century