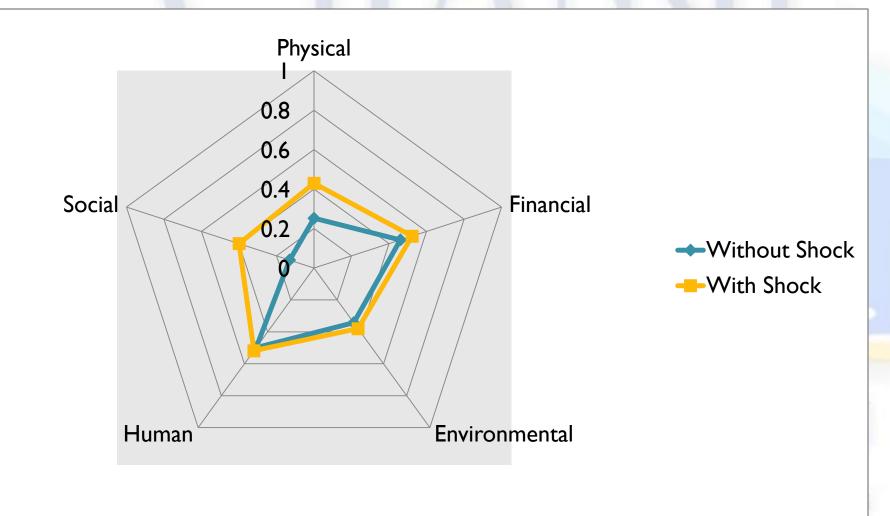

### Results Of Exogenous Shock on All Capital Pillars

| Pillars       | Major component values<br>for Grande Riviere |            | Vulneral         | oility Index |
|---------------|----------------------------------------------|------------|------------------|--------------|
|               | Without<br>Shock                             | With Shock | Without<br>Shock | With Shock   |
| Physical      | 0.2521                                       | 0.4296     | 0.3371           | 0.4501       |
| Financial     | 0.4604                                       | 0.5227     |                  |              |
| Environmental | 0.34288                                      | 0.38005    |                  |              |
| Human         | 0.4997                                       | 0.5186     |                  |              |
| Social        | 0.1302                                       | 0.3996     |                  | 35           |

### Spider Diagram showing Pillars With and Without an Exogenous Shock