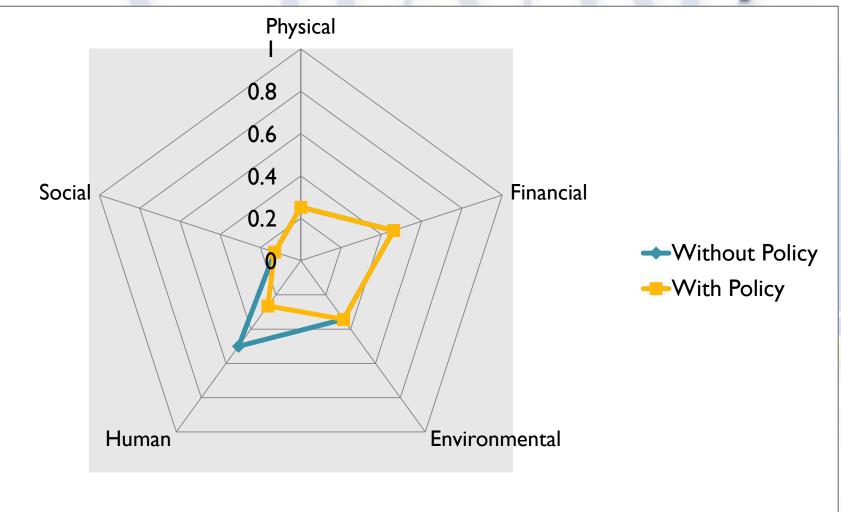

## **Results of Simulation**

| Pillars       |                   | oonent Value<br>de Riviere | Vulnerability Index                  |
|---------------|-------------------|----------------------------|--------------------------------------|
|               | Without<br>Policy | With Policy                |                                      |
| Physical      | 0.2521            | 0.2521                     | <b>0.2901</b><br>(lower than 0.3371) |
| Financial     | 0.4604            | 0.4604                     |                                      |
| Environmental | 0.34288           | 0.34288                    |                                      |
| Human         | 0.4997            | 0.2648                     |                                      |
| Social        | 0.1302            | 0.1302                     | 32                                   |

## Spider Diagram showing Pillars With and Without the Policy